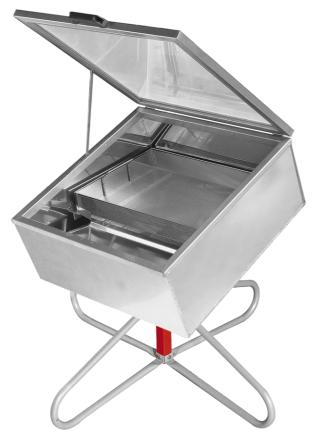

## SOLAR WAX MELTER «SOLARIS INOX»

Insulated double wall, with swivel support Ref. 7150

## DESCRIPTION

The LEGA solar wax melter "SOLARIS INOX" is one of the several wax melters made in LEGA.

This model of wax melter is solar, this means that thanks to the sunshine the wax placed inside melts and can be easily collected in the stainless steel tray.

This solar wax melter can also be used in nonoptimal climatic conditions as it is able to exploit all the solar heat, without the slightest dispersion.

The body of the wax melter is made entirely of stainless steel and is double-walled with an insulated cavity thereby avoiding dispersion of the accumulated heat and accelerating melting of the wax.

The **inclined plane** for sliding of the wax is also made of stainless steel similar to the perforated tray that retains any impurities and the large melted wax collection tray.

The "SOLARIS INOX" solar wax melter is fitted with a swivel support that allows it to be rotated towards the sun whilst ensuring optimum inclination.